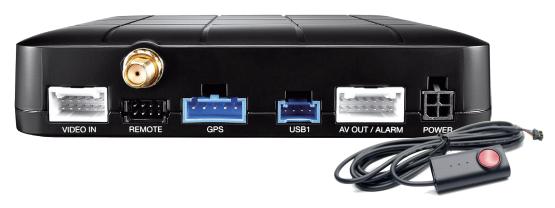

#### 4-CHL FULL HD 1080P MOBILE DVR

The **VT4000** is a 4-channel, 1080p full HD mobile digital video recorder that provides excellent footage and clear picture quality. It has an integrated industry-leading cellular modem. The recorder includes an external panic button to trigger an emergency event.

### **Specifications:**

| Size (mm)                   |                       | System size(mm): 90x120x28 (Metal cover size: 125x147.5x36)                |
|-----------------------------|-----------------------|----------------------------------------------------------------------------|
| Weight (g)  Camera  Storage |                       | 166.5g (System) / 48g(SW KIT) / 427g(Metal Cover-Include Key)              |
|                             |                       | (1) FHD(1920x1080) x 2 Channel: Max Total 30 fps                           |
|                             | Resolution            | (2) HD x 3 channels(total 45 fps) + D1 x 1 channel (30 fps)                |
|                             | resolution            | (3) D1(720x480, 720x576) x 4 Channel: Max Total 120 fps                    |
|                             | SD Card               | SDHC/SDXC.1 Slot                                                           |
|                             | 05 04.4               | 3 Axis(X,Y,Z), output rate: 100 Hz,                                        |
|                             | G-sensor              | Measurement range: -4G ~ +4G                                               |
|                             |                       | Sensitivity: 512LSB/g                                                      |
| Sensor                      |                       | Zero-g offset : ±70mg                                                      |
|                             |                       | 3 Axis(X,Y,Z), output rate: 100 Hz,                                        |
|                             | Gyro                  | Measurement range: -4G ~ +4G                                               |
|                             | ·                     | Sensitivity: 262.4LSB/°/s                                                  |
|                             |                       | Support GPS/Glonass/QZSS satellite, Data output rate: 1Hz                  |
| Positioning                 | GNSS                  | CEP: 2.5m, Accuracy of Velocity: 0.1m/s                                    |
|                             |                       | TTFF: within 1 min after boot                                              |
|                             | Buzzer                | 1                                                                          |
| Audio/Video                 | MIC                   | 1 (External/Internal)                                                      |
|                             | Audio/Video Out       | HP out / CVBS                                                              |
| User interface              | LED                   | 3 : Warning LED (Red), Record LED (Blue), Communication LED (Green)        |
|                             | Button                | 3 : Panic Button, MI Button, M2 Button                                     |
| Communication               | 3G/4G                 | Built-in 3G/4G module (External Antenna)                                   |
|                             | Wi-Fi / Bluetooth     | Support USB Dongle Type                                                    |
| Power                       | Power spec            | DC 12V/24V                                                                 |
| Environment                 | Operating temperature | -10°C, +55°C                                                               |
|                             | Storage temperature   | -20°C, +70°C                                                               |
| os                          | olorage temperature   | Embedded Linux                                                             |
| Video Codec                 |                       | H.265+,  PEG                                                               |
| Audio Codec                 |                       | PCM                                                                        |
|                             |                       | SD card slot x 1                                                           |
|                             |                       | A/V out x 1                                                                |
|                             |                       | External MIC In x 1                                                        |
|                             |                       | USB slot x 2 (USB 2.0 OTG: Type A, USB 2.0 Host)                           |
| Interface                   |                       | Serial x 2 (OBDII, GNSS)                                                   |
|                             |                       | Video In x 4 (Extension cable)                                             |
|                             |                       | Switch Kit                                                                 |
|                             |                       | Signal: Alarm In x 3 / Alarm Out x 2 / RPM / Speed                         |
|                             |                       | DC-in x 1 (B+, GND, ACC)                                                   |
|                             |                       | SIM Slot x 1 (Mini-SIM)                                                    |
|                             | Record Mode           | Continuous/Event/Dual                                                      |
|                             | Record Data           | Video, Audio, GPS, G-sensor, Gyro, Driving data                            |
|                             | Event                 | G-sensor, Panic, Speed over, Alarm in, Parking, System warning, Car signal |
| Application                 | Network Service       | DMSS                                                                       |
|                             | A/V out               | Video Live out, Voice guidance                                             |
|                             | Miscellany            | "G-sensor calibration, High temperature protection, GPS time sync,         |
|                             |                       | DST, Encryption(AES)"                                                      |
|                             |                       |                                                                            |